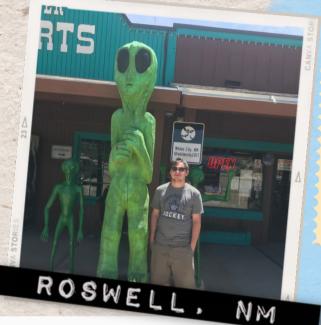

#### CARLSBAD CAVERNS,

these stops were some of my favorites! they felt like alien planets