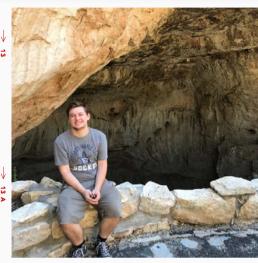

#### CARLSBAD CAVERNS,

these stops were some of my favorites! they felt like alien planets