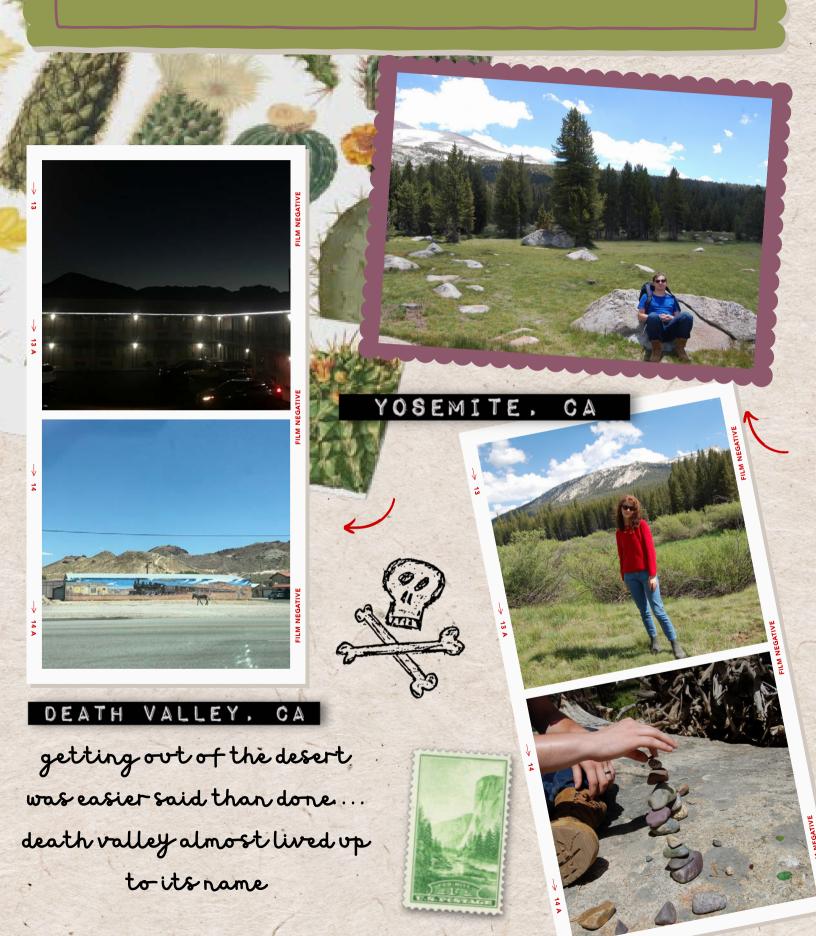

# SURVIVING THE DESERT (BARELY)

# MORE NATIONAL PARKS!

ROCKY M

MOUNTAINS, C

BADLANDS, SD

MOUNT RUSHMORE, SI