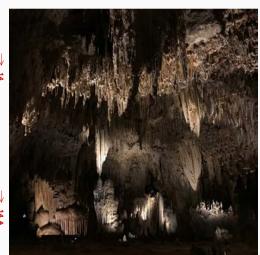

#### CARLSBAD CAVERNS,

these stops were some of my favorites! they felt like alien planets