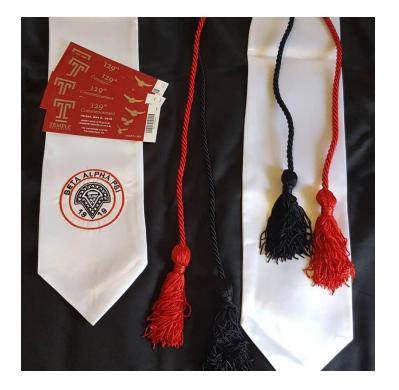

# **Cords and Stoles**

- Initiated members
- Must remain active each semester beyond your initiation date

  - Membership Renewal
  - Active Membership
  - NO EXCEPTIONS
- Stoles: Red OR white
- Cords: Black and red